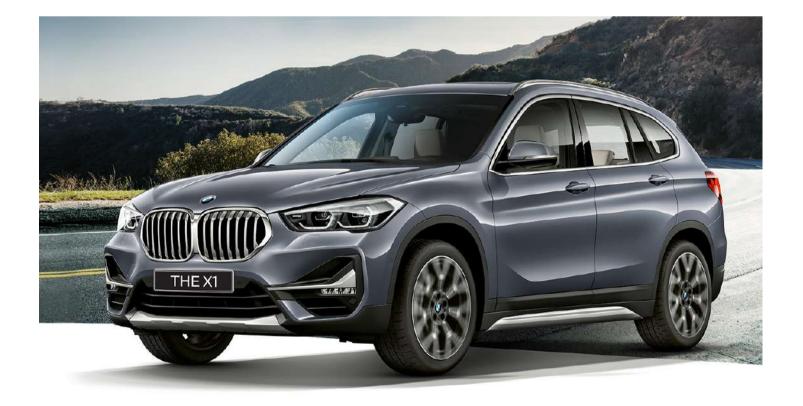

# THE BMW X1 PLAY THE BIG GAME.

- ALL-INCLUSIVE MONTHLY DRIVE AWAY PRICE OF ₹57999.
- INCLUDES REGISTRATION CHARGES AND INSURANCE.
- INCLUDES SERVICE AND REPAIR CHARGES.
- ASSURED BUYBACK UPTO 54%.
- ADDITIONAL BENEFITS FOR CORPORATES.

**Book a test drive** 